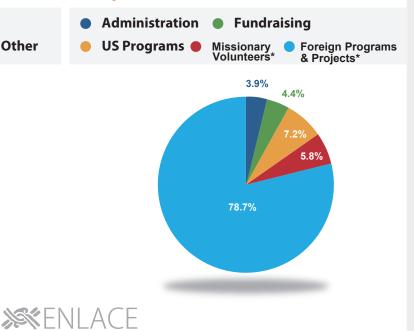

| Expenses                                   |               | 2012      | %      | 2011            | %      |
|--------------------------------------------|---------------|-----------|--------|-----------------|--------|
| Administration                             | \$            | 68,154    | 3.9%   | \$<br>24,260    | 1.7%   |
| Fundraising                                | \$            | 76,650    | 4.4%   | \$<br>46,308    | 3.2%   |
| US Programs                                | \$            | 125,768   | 7.2%   | \$<br>174,375   | 11.9%  |
| Missionary Volunteers*                     | \$            | 102,023   | 5.8%   | \$<br>82,000    | 5.6%   |
| Foreign Programs & Projects*               | \$            | 1,381,097 | 78.7%  | \$<br>1,132,224 | 77.6%  |
|                                            | Total \$      | 1,753,692 | 100.0% | \$<br>1,459,167 | 100.0% |
| Change in Net Assets                       | \$            | (64,447)  |        | \$<br>182,482   |        |
| Change in Temporarily Restricted Net Asset | <b>s</b> * \$ | 71,876    |        | \$<br>(198,081) |        |
| Change in Unrestricted Net Assets          | \$            | 7,429     |        | \$<br>(15,599)  |        |

## Expenses

| STATEMENT OF FINANCIAL POSITION    |       | 2012      | 2011      | Difference |
|------------------------------------|-------|-----------|-----------|------------|
| Assets                             |       |           |           |            |
| Cash and Cash Equivalents          |       | \$140,761 | \$200,550 | (\$59,789) |
| Investments                        |       | \$2,540   | \$2,540   | \$0        |
| Receivables                        |       | \$0       | \$3,730   | (\$3,730)  |
| Fixed Assets                       |       | \$0       | \$937     | (\$937)    |
| Prepaid Expenses                   |       | \$2,084   | \$2,075   | \$9        |
|                                    | Total | \$145,385 | \$209,832 | (\$64,447) |
| Liabilities and Net Assets         |       |           |           |            |
| Payables                           |       | \$0       | \$0       | \$0        |
| Unrestricted Net Assets            |       | \$19,180  | \$11,751  | \$7,429    |
| Temporarily Restricted Net Assets* |       | \$126,205 | \$198,081 | (\$71,876) |
|                                    | Total | \$145,385 | \$209,832 | (\$64,447) |