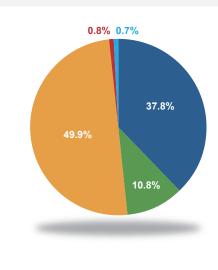

#### **STATEMENT OF ACTIVITIES**

| Support, Revenue, and Reclassifications |          | 2012      | %      | 2011         | %      |
|-----------------------------------------|----------|-----------|--------|--------------|--------|
| Churches                                | \$       | 639,252   | 37.8%  | \$ 708,288   | 43.1%  |
| Individuals                             | \$       | 182,904   | 10.8%  | \$ 222,778   | 13.6%  |
| Foundations                             | \$       | 842,608   | 49.9%  | \$ 688,039   | 41.9%  |
| Corporations                            | \$       | 13,226    | 0.8%   | \$ 9,539     | 0.6%   |
| Other                                   | \$       | 11,255    | 0.7%   | \$ 13,005    | 0.8%   |
|                                         | Total \$ | 1,689,245 | 100.0% | \$ 1,641,649 | 100.0% |

## Support, Revenue and Reclassifications

- Churches
  Individuals
- Foundations Orporations Other