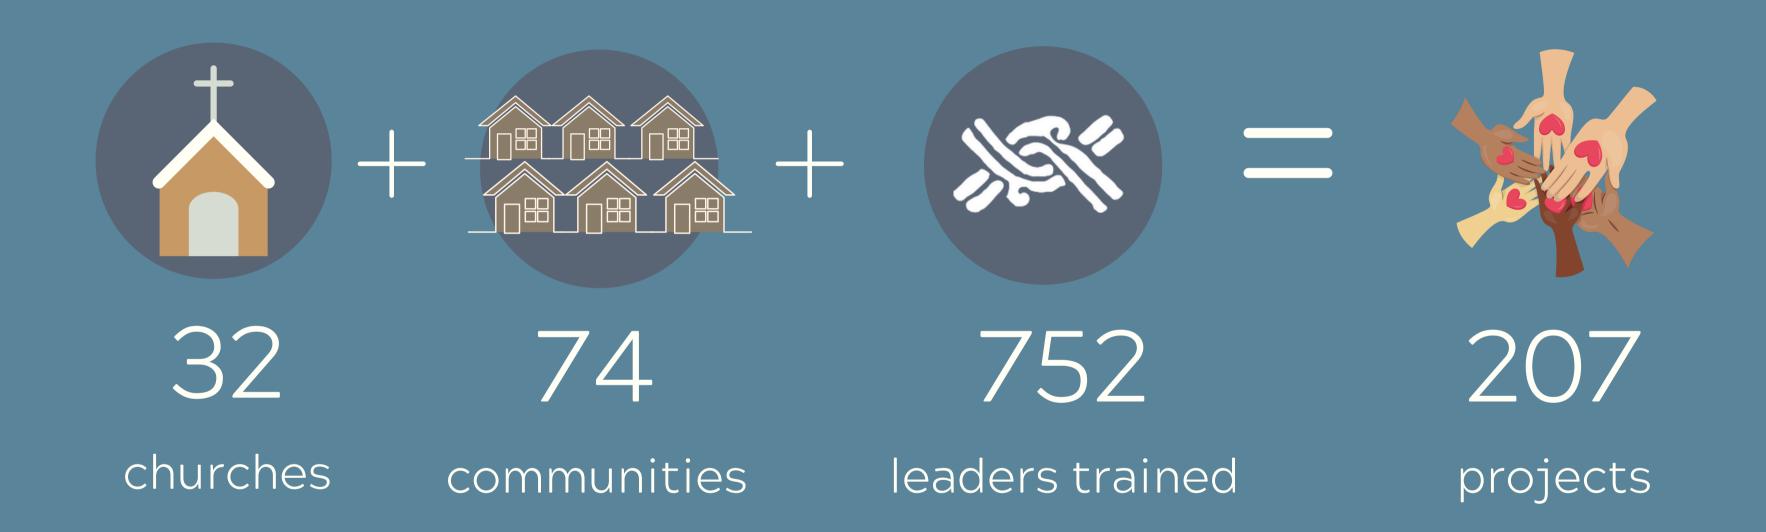

# 39,950 lives impacted

GERSON DE LEON DIR. OPERATIONS

ELIU MORALES CHURCH COACH

BYRON RAMIREZ
CHURCH COACH

Launch of pilot plan with 17 churches

Established Church +
Community Service
committees in 7 churches

Provided workshops in 7 churches and trained 75 leaders

Recruitment of 4 volunteers to serve 4 different regions