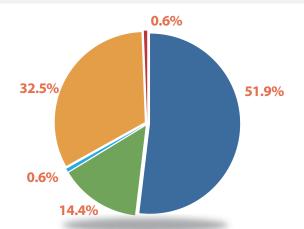

#### STATEMENT OF ACTIVITIES

| Support, Revenue, and Reclassifications | ;  | 2013      | %      | 2012            | %      |
|-----------------------------------------|----|-----------|--------|-----------------|--------|
| Churches                                | \$ | 993,200   | 51.9%  | \$<br>639.252   | 37.8%  |
| Individuals                             | \$ | 275,513   | 14.4%  | \$<br>182,904   | 10.8%  |
| Foundations                             | \$ | 622,949   | 32.5%  | \$<br>842,608   | 49.9%  |
| Corporations                            | \$ | 10,790    | 0.6%   | \$<br>13,226    | 0.8%   |
| Other                                   | \$ | 12,393    | 0.6%   | \$<br>11,255    | 0.7%   |
| Total                                   | \$ | 1,914,845 | 100.0% | \$<br>1,689.245 | 100.0% |

#### ■ Support, Revenue and Reclassifications