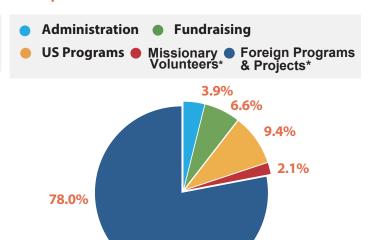

| Expenses                                     | 2013            | %      | 2012            | %      |
|----------------------------------------------|-----------------|--------|-----------------|--------|
| Administration                               | \$<br>71,058    | 3.9%   | \$<br>68,154    | 3.9%   |
| Fundraising                                  | \$<br>121,598   | 6.6%   | \$<br>76,650    | 4.3%   |
| US Programs                                  | \$<br>171,935   | 9.4%   | \$<br>125,768   | 7.2%   |
| Missionary Volunteers*                       | \$<br>37,947    | 2.1%   | \$<br>102,023   | 5.8%   |
| Foreign Programs & Projects*                 | \$<br>1,425.781 | 78.0%  | \$<br>1,381.097 | 78.8%  |
| Total                                        | \$<br>1,828,319 | 100.0% | \$<br>1,753.692 | 100.0% |
| Change in Net Assets*                        | \$<br>86,526    |        | \$<br>(64,447)  |        |
| Change in Temporarily Restricted Net Assets* | \$<br>(85,964)  |        | \$<br>71,876    |        |
| Change in Unrestricted Net Assets            | \$<br>562       |        | \$<br>7,429     |        |

#### **■** Expenses