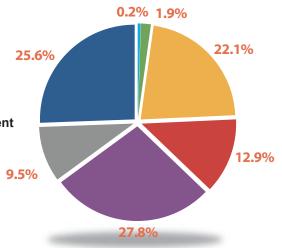

Note \* - In accordance with GAAP, the 2013 and 2012 financials statements have been adjusted to reflect temporarily restricted activities.

| 2013 Foreign Programs & Projects              |       | \$\$            | %      |
|-----------------------------------------------|-------|-----------------|--------|
| Research & development                        |       | \$<br>3,500     | 0.2%   |
| Emergency relief & special projects           |       | \$<br>27,700    | 1.9%   |
| Family farm initiative & economic development |       | \$<br>315,289   | 22.1%  |
| Church & community coaching                   |       | \$<br>183,401   | 12.9%  |
| Nater, sanitation, clinics and eco stoves     |       | \$<br>395,706   | 27.8%  |
| Support services                              |       | \$<br>135,245   | 9.5%   |
| Housing, bridges & roads                      |       | \$<br>364,938   | 25.6%  |
|                                               | Total | \$<br>1,425,781 | 100.0% |

### **ENLACE USA Foreign Programs & Projects**

- Research & development
- Emergency relief & special projects
- Family farm initiative & economic development
- Church & community coaching
- Water, sanitation, clinics and eco stoves
- Support services
- Housing, bridges & roads